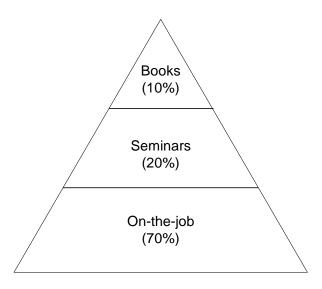

## Leadership one on one Coaching On-the-Job Activities

What people tend to do when planning development:

What people should do to develop: