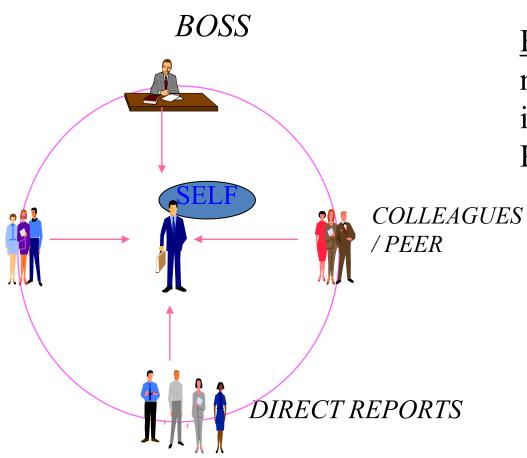

#### What is 360-feedback?

a TOOL

For Development that needs to be implemented in Proper PROCESS