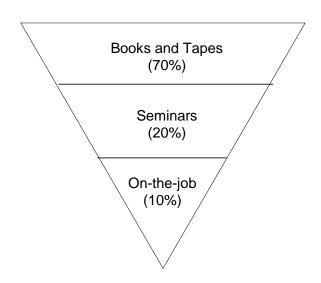

## Leadership one on one Coaching On-the-Job Activities

What people tend to do when planning development:

What people should do to develop: